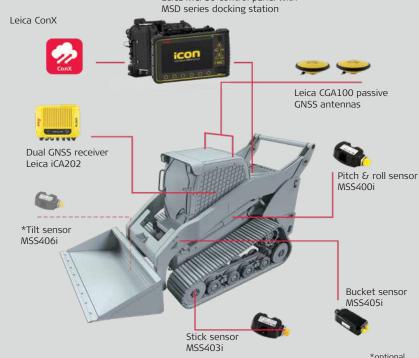

## **FEATURES**

- Leica MC1 software with surface logging, modify models, 3D avoidnace zones and other features
- Customisable run screens on the MCP80 panel
- Rapid interchange of control panels between machines
- Remote data exchange and support through Leica ConX (optional)
- Collision avoidance and safety awareless solutions (optional)

## Leica MC1 - The one-for-all solution

With Leica Geosystems' machine control solution for compact track and skid-steer loaders, you know the bucket position at any time. The system uses 3D design (CAD) models and state-of-the-art GPS/GNSS technology to guide the operator. Design information and real-time cut/fill indications are displayed in the cab for fast, accurate operation, increasing your precision and productivity from day one.