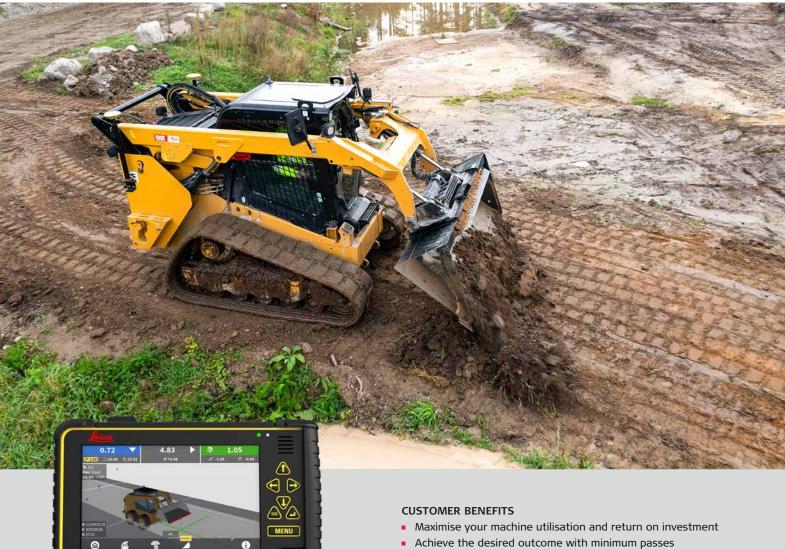

## Leica MC1 - The one-for-all solution

With Leica Geosystems' machine control solution for compact track and skid-steer loaders, you know the bucket position at any time. The system uses 3D design (CAD) models and state-of-the-art GPS/GNSS technology to guide the operator. Design information and real-time cut/fill indications are displayed in the cab for fast, accurate operation, increasing your precision and productivity from day one.

By offering a choice between full-screen or splitscreen views, the software allows operators to visualise the movements of their tools on a live heatmap, providing valuable insights into the surface being worked on. The surface logging functionality further enhances this capability. Additionally, the modify model feature facilitates quick updates to the model if needed, enabling operators to make necessary adjustments while on the job.